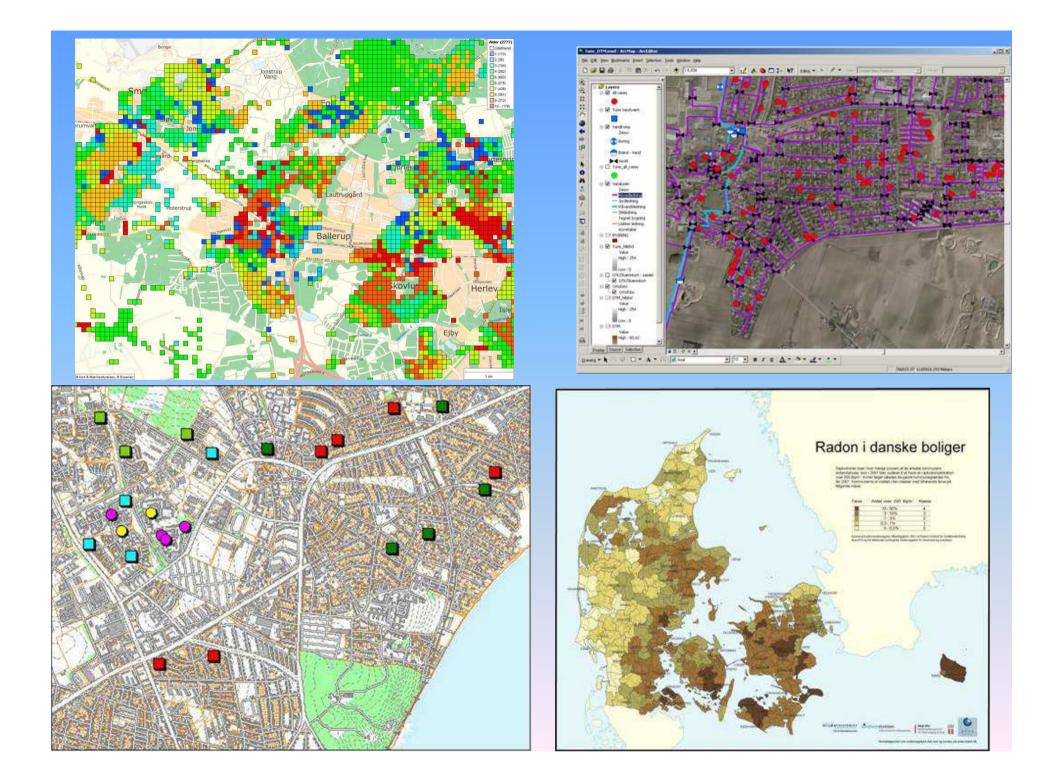

#### DANISH ENTERPRISE AND CONSTRUCTION AUTHORITY

#### 1990...: Consensus on potential value

15 February 2012